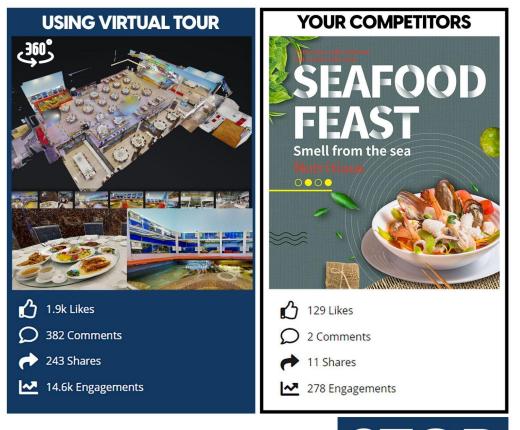

# **3x Engagement Rate**

- Upgrade your MARKETING & SOCIAL MEDIA CONTENT
- Interactive content that allows customer to stay and interact.

#### 3D content is **3x more** engaging than 2D content (video & images)

\*Based on Vacasa's case studies